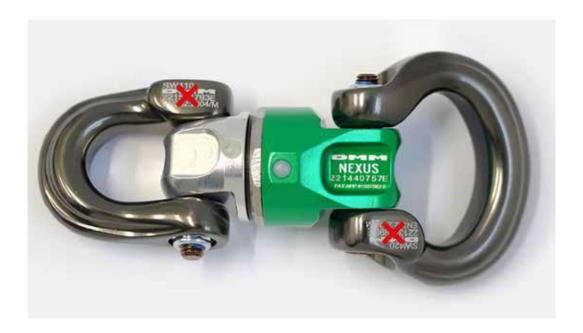

This recall affects all units in circulation including all colour variants (not shown below) as of the date of this recall.

- All gate types

- All gate types

IMPORTANT SAFETY NOTICE

Note: shackles are standalone product parts so do not use serial numbers or product codes (SW410 or SW420) marked on the shackles.