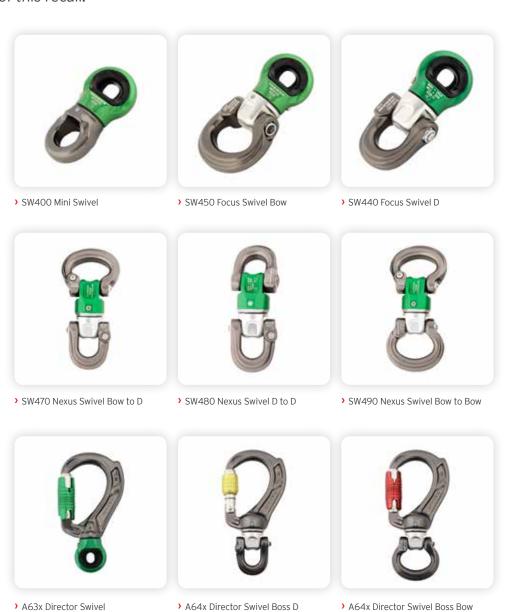

Our investigation has identified a product fault that, under certain circumstances, may allow the swivel assembly to unscrew and subsequently part.

The same swivel assembly is used in the following products, and as such we are issuing a recall for all items that share this assembly.

This recall affects all units in circulation including all colour variants (not shown below) as of the date of this recall.

- All gate types

- All gate types

IMPORTANT SAFETY NOTICE

Note: shackles are standalone product parts so do not use serial numbers or product codes (SW410 or SW420) marked on the shackles.